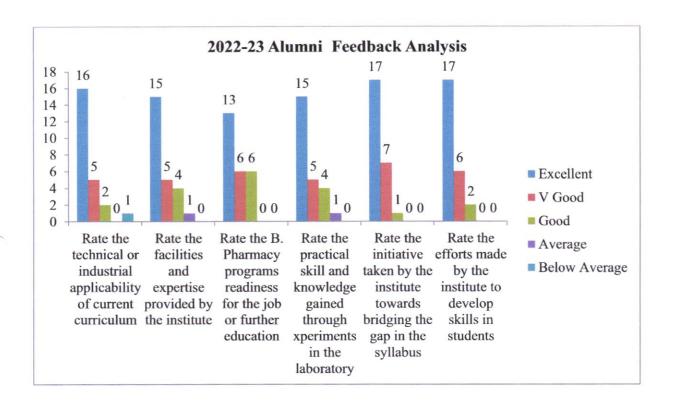

## **FEEDBACK ANALYSIS 2022-23**

## **ALUMNI**

| <b>Question No</b> | Questions                                                                           |
|--------------------|-------------------------------------------------------------------------------------|
| 01                 | Rate the technical or industrial applicability of current curriculum                |
| 02                 | Rate the facilities and expertise provided by the institute                         |
| 03                 | Rate the B. Pharmacy programs readiness for the job or further education            |
| 04                 | Rate the practical skill and knowledge gained through experiments in the laboratory |
| 05                 | Rate the initiative taken by the institute towards bridging the gap in the syllabus |
| 06                 | Rate the efforts made by the institute to develop skills in students                |